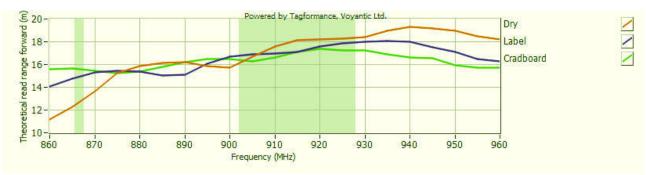

### Read Range

Sensitivity&Read Rang Test power: 4W EIRP

For countries that allow 2W ERP, please reduce the result by 11%