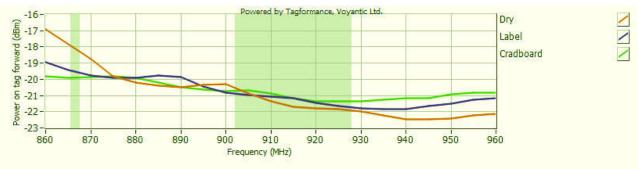

### Sensitivity

### Read Range

Sensitivity&Read Rang Test power: 4W EIRP

For countries that allow 2W ERP, please reduce the result by 11%