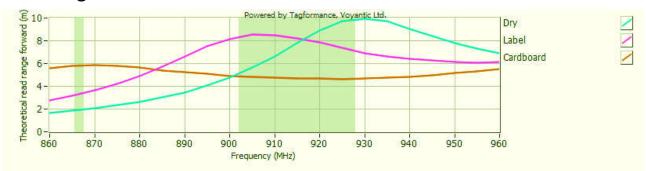

# **Read Range**

Sensitivity&Read Rang Test power: 4W EIRP

For countries that allow 2W ERP, please reduce the result by 11%