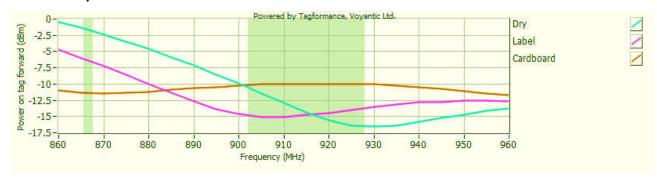

# Sensitivity

# **Read Range**

Sensitivity&Read Rang Test power: 4W EIRP

For countries that allow 2W ERP, please reduce the result by 11%