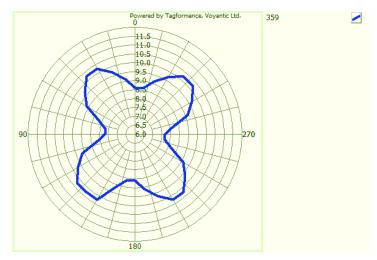

# Orientation sensitivity

All graphs are indicative: performance in real life applications may vary.