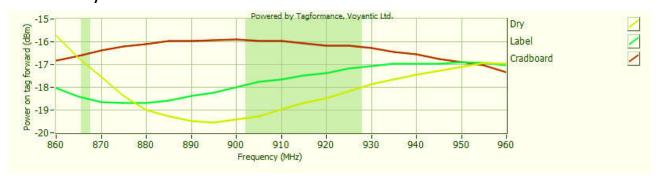

# Sensitivity

# **Read Range**

Sensitivity&Read Rang Test power: 4W EIRP

For countries that allow 2W ERP, please reduce the result by 11%  $\,$ 