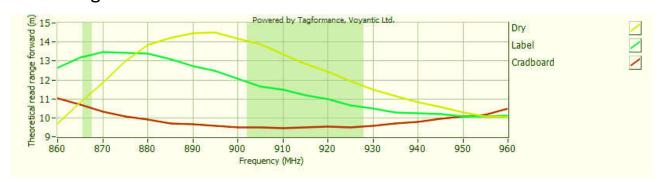

# **Read Range**

Sensitivity&Read Rang Test power: 4W EIRP

For countries that allow 2W ERP, please reduce the result by 11%  $\,$ 