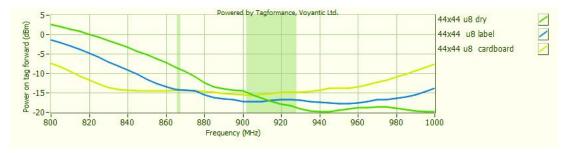

## Sensitivity

## **Read Range**

Sensitivity&Read Range Test power: 4W EIRP

For countries that allow 2W ERP, please reduce the result by 11%