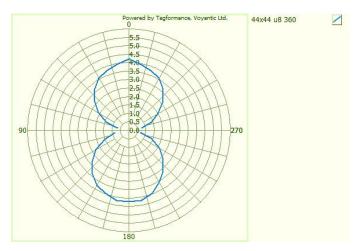

# Orientation sensitivity

All graphs are indicative: performance in real life applications may vary.