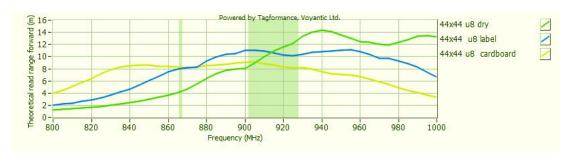

## Sensitivity

## **Read Range**

Sensitivity&Read Range Test power: 4W EIRP

For countries that allow 2W ERP, please reduce the result by 11%