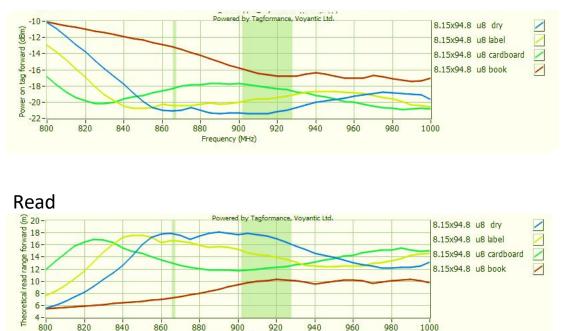

### Sensitivity

800

820

Sensitivity&Read Range Test power: 4W EIRP

840

For countries that allow 2W ERP, please reduce the result by 11%

860

880

900

Frequency (MHz)

920

940

960

980

1000