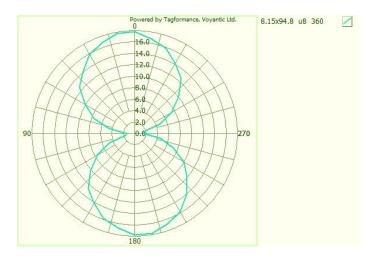

## Orientation sensitivity

All graphs are indicative: performance in real life applications may vary.